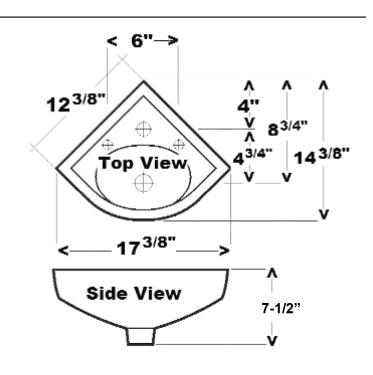

## PETITE CORNER WALL-HUNG BASIN

Cat. No. 4-745

Faucet not included

Mounting hardware

| W:               | 17³⁄8" |
|------------------|--------|
| D:               | 14¾"   |
| H:               | 7-1/2" |
| Sides:           | 12¾"   |
| Flange:          | 1½"    |
| Water depth to O | )F: 3" |

## **Interior Dimensions:**

Basin Interior: $9\frac{3}{4}$ " x  $6\frac{1}{8}$ "Basin Depth:5"Spout hole: $1\frac{3}{8}$ "

- Made of vitreous china
- ▶1 faucet hole
- Mounting hardware included
- ► Pre-drilled overflow hole
- ► Petite styling for small spaces